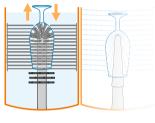

## **How to clean a glass?**

move the glass with steady up and down movements completely over the brush, at least 3-4 times

don't twist!

2 let the glass drain off briefly over the pre-washing canister

opush down the 2 stage valve for at least 2-3 seconds; rinse until the glass inside and outside is clearly cleaned