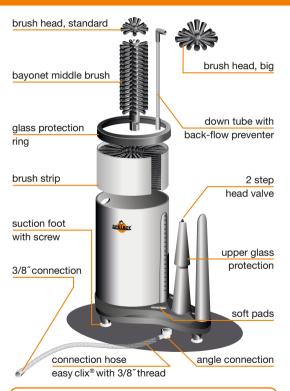

# Your SPÜLBOY® glasswasher consists of the following parts:

- 1 x Unit with fixed pre-wash and rinsing canister or rinsing arms (depending on type of unit)
- 1 x Bayonet middle brush with head, standard
- 1 x Brush strip
- 1 x Glass protection ring (oder 2 pc. for Twin-GoT)
- 1 x Inlet pipe with one-way valve
- 1 x Double ring shower (Twin-GoT, Twin-GoT portable)
- 1 x Water connection hose incl. 3/8" thread

# Device components Neptun T2000

# **Spare parts & accessories**

| Art name                                                                                                         | Art no.                       |
|------------------------------------------------------------------------------------------------------------------|-------------------------------|
| Brush head, standard Brush head, big Bayonet middle brush with head Brush strip                                  | 3860<br>3861<br>3751<br>3890  |
| Down tube with back-flow preventer 2 step head valve                                                             | 3956<br>6046                  |
| Glass protection ring for pre-washing canister Upper glass protection                                            | 3930<br>6060                  |
| Connection hose easy-clix®,<br>length 60cm, 3/8" thread<br>Angle connection easy-clix®                           | 5072<br>6075                  |
| Suction feet with screw<br>Soft pads                                                                             | 5051<br>6073                  |
| 100% HYGIENE!<br>Spülboy® Cleanser                                                                               |                               |
| Art name                                                                                                         | Art no.                       |
| Glass washing tablets Sanitizer powder Cleaning set (Glass washing tablets, Sanitizer powder & Brush head, stand | 2938<br>2910<br>2930<br>lard) |