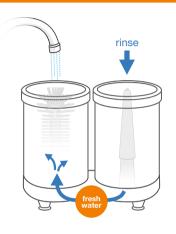

# **First commissioning**

- check and keep the cleanliness of the device and the work environment
- fill the pre-sink with fresh water
- oplace a quater of a Classic SPÜLBOY® tablet into the pre-washing canister