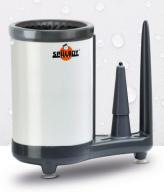

# Device components Neptun T2000

#### Dimensions & Weight

W/H/D: 33 x 33 x 19cm Canister Ø: 18cm

Internal glass height: 2.5cm Weight: 1.8kg (net)