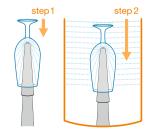

## **How to clean a glass?**

move the glass with steady up and down movements completely over the brush, at least 3-4 times

don't twist!

2 let the glass drain off briefly over the pre-washing canister

opush down the 2 stage valve for at least 2-3 seconds; rinse until the glass inside and outside is clearly cleaned