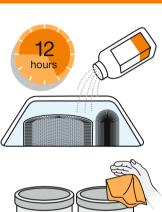

# **How to clean SPÜLBOY®?**

- take off the brushes and place them with Classic brush sanitizer into a bucket/sink
- fill up the sink with warm water and wait for appr. 12 hours
- wipe off the device thoroughly with a clean sponge