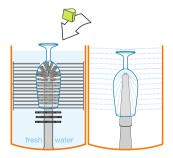

# Your SPÜLBOY® glasswasher consists of the following parts:

- 1 x Unit with fixed pre-wash and rinsing canister or rinsing arms (depending on type of unit)
- 1 x Bayonet middle brush with head, standard
- 1 x Brush strip
- 1 x Glass protection ring (oder 2 pc. for Twin-GoT)
- 1 x Inlet pipe with one-way valve
- 1 x Double ring shower (Twin-GoT, Twin-GoT portable)
- 1 x Water connection hose incl. 3/8" thread

# Device components Neptun T2000

# Device components Twin-Go T / Twin-Go T portable

Dimensions & Weight

W/H/D: 38 x 33 x 19cm Canister Ø: 18cm Internal glass height: 23.5cm

Weight: 2.5kg (net)