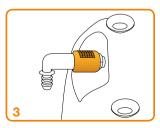

# **Setup & assembly**

Attach the enclosed connection hose to the device.

Please make sure that the

Set the safety slide to **OFF**, attach the connector to the NU® connection nozzle and then engage the solide in the **ON** position, thus activating the lock.

A "clix" signals a safe connection.

Connect the end of the water connection hose to the drinking water supply (cold water).