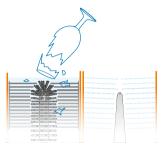

## **How to clean a glass?**

move the glass with steady up and down movements completely over the brush, at least 3-4 times

don't twist!

2 let the glass drain off briefly over the pre-washing canister

opush down the 2 stage valve for at least 2-3 seconds; rinse until the glass inside and outside is clearly cleaned