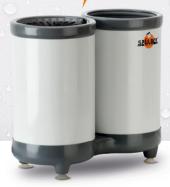

# Device components Twin-Go T / Twin-Go T portable

Dimensions & Weight

W/H/D: 38 x 33 x 19cm Canister Ø: 18cm Internal glass height: 23.5cm

Weight: 2.5kg (net)