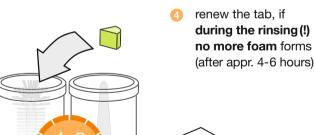

# **First commissioning**

- check and keep the cleanliness of the device and the work environment
- fill the pre-sink with fresh water
- oplace a quater of a Classic SPÜLBOY® tablet into the pre-washing canister

# **How to clean SPÜLBOY®?**

- take off the brushes and place them with Classic brush sanitizer into a bucket/sink
- fill up the sink with warm water and wait for appr. 12 hours
- wipe off the device thoroughly with a clean sponge

#### In the morning:

- በ rinsing brushes clean
- place the brushes back into the device
- fill-up with fresh water and new tab