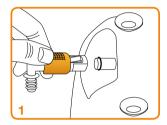

# **Setup & assembly**

Attach the enclosed connection hose to the device.

Please make sure that the

Set the safety slide to **OFF**, attach the connector to the NU® connection nozzle and then engage the solide in the **ON** position, thus activating the lock.

A "clix" signals a safe connection.

Connect the end of the water connection hose to the drinking water supply (cold water).