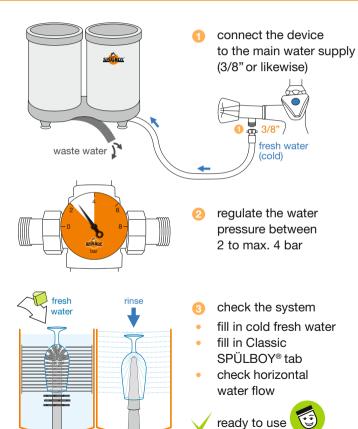

# **Setup & assembly**

Attach the enclosed connection hose to the device.

Please make sure that the

Set the safety slide to **OFF**, attach the connector to the NU® connection nozzle and then engage the solide in the **ON** position, thus activating the lock.

A "clix" signals a safe connection.

Connect the end of the water connection hose to the drinking water supply (cold water).

# **First commissioning**

- check and keep the cleanliness of the device and the work environment
- fill the pre-sink with fresh water
- oplace a quater of a Classic SPÜLBOY® tablet into the pre-washing canister

### **Safety instructions!**

- Continuously check the visual cleanliness of the SPÜLBOY®.
- Check the connection hose and hose connections for damage or leaks.
- Clean the glasswasher at a maximum temperature of 60 °C in a dishwasher.
- The minimum pressure is 2 bar, the permissible maximum pressure is 6 bar (static).
- The glasswasher must only be operated in its original condition and with original spare parts.
- Stop the washing cycle immediately in case of broken glass and clean the unit thoroughly as described; proceed extremely cautiously and carefully remove all fragments of glass.
- Do not tip any food leftovers or other drink residues into the unit! This can lead to blockages of the water drain and therefore have a negative impact on the cleaning results.