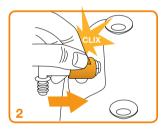

# **Setup & assembly**

Attach the enclosed connection hose to the device.

Please make sure that the

Set the safety slide to **OFF**, attach the connector to the NU® connection nozzle and then engage the solide in the **ON** position, thus activating the lock.

A "clix" signals a safe connection.

Connect the end of the water connection hose to the drinking water supply (cold water).