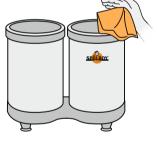

#### In the morning:

- በ rinsing brushes clean
- place the brushes back into the device
- fill-up with fresh water and new tab