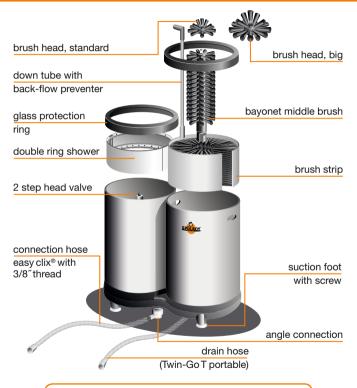

# Your SPÜLBOY® glasswasher consists of the following parts:

- 1 x Unit with fixed pre-wash and rinsing canister or rinsing arms (depending on type of unit)
- 1 x Bayonet middle brush with head, standard
- 1 x Brush strip
- 1 x Glass protection ring (oder 2 pc. for Twin-GoT)
- 1 x Inlet pipe with one-way valve
- 1 x Double ring shower (Twin-GoT, Twin-GoT portable)
- 1 x Water connection hose incl. 3/8" thread

# Device components Twin-Go T / Twin-Go T portable

Dimensions & Weight

W/H/D: 38 x 33 x 19cm Canister Ø: 18cm Internal glass height: 23.5cm

Weight: 2.5kg (net)

# Spare parts & accessories Twin-Go T / Twin-Go T portable

| Art name                                                                                                           | Art no.                      |
|--------------------------------------------------------------------------------------------------------------------|------------------------------|
| Brush head, standard<br>Brush head, big<br>Bayonet middle brush with head<br>Brush strip                           | 3860<br>3861<br>3751<br>3890 |
| Down tube with back-flow preventer<br>2 step head valve<br>Double ring shower                                      | 3952<br>6046<br>4181         |
| Glass protection ring for pre-washing canister and rinsing pot Upper glass protection                              | 3935<br>6060                 |
| Connection hose easy-clix®,<br>length 60cm, 3/8" thread<br>Angle connection easy-clix®                             | 5072<br>6075                 |
| Suction feet with screw Drain hose 60cm (Twin-Go T portable)                                                       | 5051<br>5083                 |
| SPÜLBOY® CLEANSER Art name                                                                                         | Art no.                      |
| Glass washing tablets Sanitizer powder Cleaning set (Glass washing tablets, Sanitizer powder & Brush head, standar | 2938<br>2910<br>2930         |