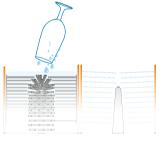

# **First commissioning**

- check and keep the cleanliness of the device and the work environment
- fill the pre-sink with fresh water
- oplace a quater of a Classic SPÜLBOY® tablet into the pre-washing canister